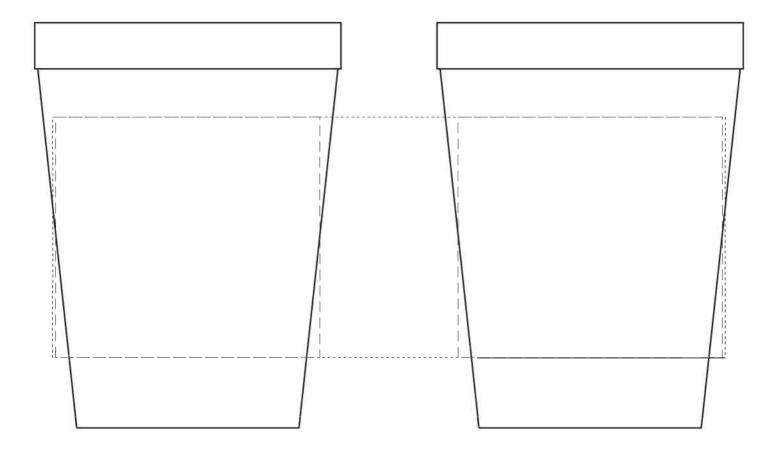

12 oz. Smooth Stadium/Screenprint (ITEM #DD1200S) one side imprint area - 2.75" wide x 2.5" tall 4.1875" - center to center wrap imprint area - 7" wide x 2.5" tall full wrap imprint leaves an approximate 1" - 1.25" gap between the ends ALL ART MUST BE VECTOR. CONVERT TYPE TO CURVES OR OUTLINES.

YOUR ART WILL NOT BE CUT OFF THE CUP. OUR IMPRINT AREAS ARE SIZED SO THAT AT MAX IMPRINT WIDTH ON ONE SIDE OF THE CUP YOU CAN SEE ALL OF THE ART ON THAT SIDE WITHOUT HAVING TO TURN THE CUP. - This template's purpose is to give you our imprint area for sizing your art. We reserve the right to place your art vertically on the cup in the location we think provides the best visual layout. If you require your art to print in a specific location, please make note of that on your art and/or PO. - Due to the taper of the cups, the imprint will distort. Geometric designs will noticeably change shape, especially circles.